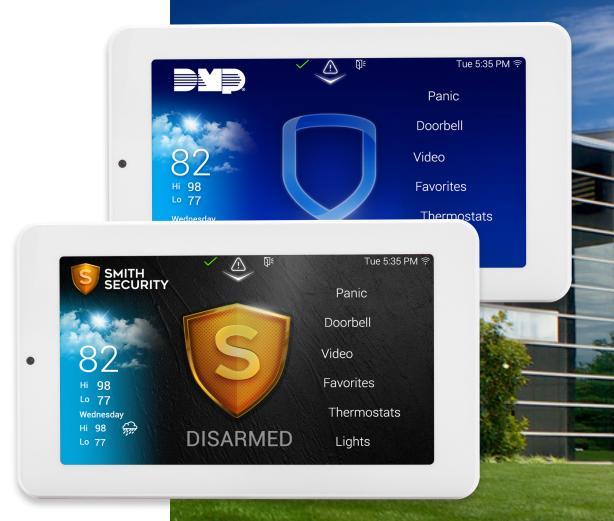

# What May Be Customized?

1 Logo Area

Your logo is included as part of the full keypad design. (The custom 7" Graphic Touchscreen does not use the dealer logo settings from Dealer Admin)

**2** Arming Shield

- 1. Disarmed Shield Graphic
- 2. Quick Arm Animation (Press and hold Arming Shield)
- 3. Armed Animation
- 4. Alarm Animation

Arming Shield Icons

The icons may be treated with color, drop shadows, gradients or shading to match your branding.

! Altering or replacing the icon shape with a different design is prohibited.

The icon is a part of the functionality of the system and consistent with DMP products.

### **System Types**

Home / Sleep / Away System

Home / Away System

Perimeter / All System Area System

(No Icon Used)

**Alarm Types** 

Burglary / Fire