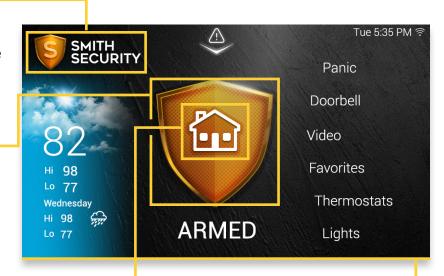

- 1. Disarmed Shield Graphic
- 2. Quick Arm Animation (Press and hold Arming Shield)
- 3. Armed Animation
- 4. Alarm Animation

Arming Shield Icons

The icons may be treated with color, drop shadows, gradients or shading to match your branding.

### **System Types**

Home / Sleep / Away System

Home / Away System

Perimeter / All System Area System

(No Icon Used)

**Alarm Types** 

Burglary / Fire