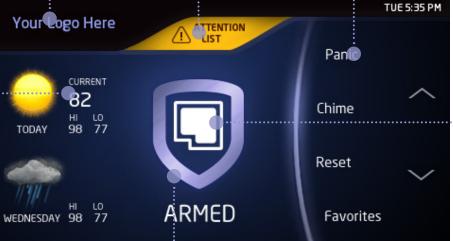

#### **SCREEN BACKGROUNDS**

The main screen and all secondary screens reflect the alarm state of your keypad. When they are in alarm, the keypad background will be red. In the "normal" state, you have the option to choose your background screen color to match your corporate brand.

WEATHER ······

weather animations

ANIMATIONS
These standard

can be changed.

The color and shape can be designed to match your custom keypad.

#### TEXT FONT

You have two font options to choose from: Neo Sans by default or Roboto.

···ICONS

The only characteristic

of the icon that can be

Home/Sleep/Away System

Perimeter/All System

Burglary/Fire System

### **ARMING SHIELD**

Animations for "disarmed," "armed" and "alarm" states can be customized.