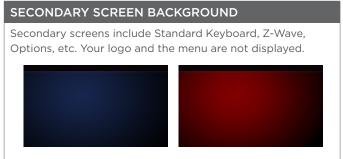

#### **SCREEN BACKGROUNDS**

The main screen and all secondary screens reflect the alarm state of your keypad. When they are in alarm, the keypad background will be red. In the "normal" state, you have the option to choose your background screen color to match your corporate brand.