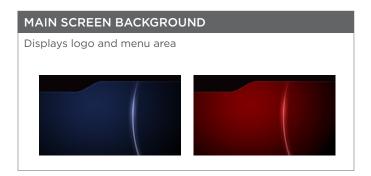

#### **SCREEN BACKGROUNDS**

The main screen and all secondary screens reflect the alarm state of your keypad. When they are in alarm, the keypad background will be red. In the "normal" state, you have the option to choose your background screen color to match your corporate brand.