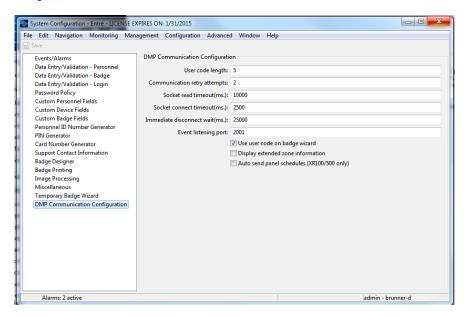

#### **Event Listening Port**

The Event Listening Port can now be manually changed from the default of 2001 using the System Configuration module.