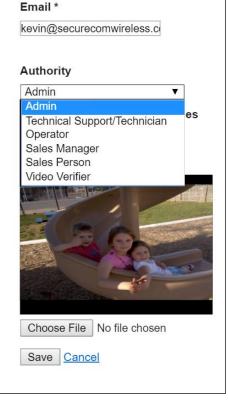

### **New Authority Types**

The Dealer Admin Site offers new authority type options. When adding a new personnel member or user, dealers can now choose from six different permission sets. See Figure 1. Below is a description of each option currently available:

#### Personnel/User Image Added

A personnel image option has been added to the New User for Dealer screen on the Dealer Admin Site. Now, when you add a new user, you can upload an identifying image. See Figure 1. This feature is designed to accommodate future functionality in upcoming versions of the Dealer Admin Site.

Figure 1: Authority Types and Personnel/User Image