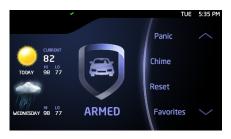

## **Carousel Navigation Arrows**

Navigation arrows now display on the top and bottom of the carousel on the main screen to allow page up and page down of the carousel menu. The ability to touch and drag the carousel menu up and down is still an available option.

#### **Instant Arm**

In previous versions of the 7800/9800 Graphic Keypads, instant arming was only available during the exit delay. Now when selecting your arming option, INSTANT is displayed below your available arming options. Tap on INSTANT to disable the Exit/Entry delay and your system immediately arms.