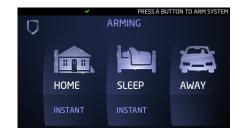

#### **Instant Arm**

In previous versions of the 7800/9800 Graphic Keypads, instant arming was only available during the exit delay. Now when selecting your arming option, INSTANT is displayed below your available arming options. Tap on INSTANT to disable the Exit/Entry delay and your system immediately arms.