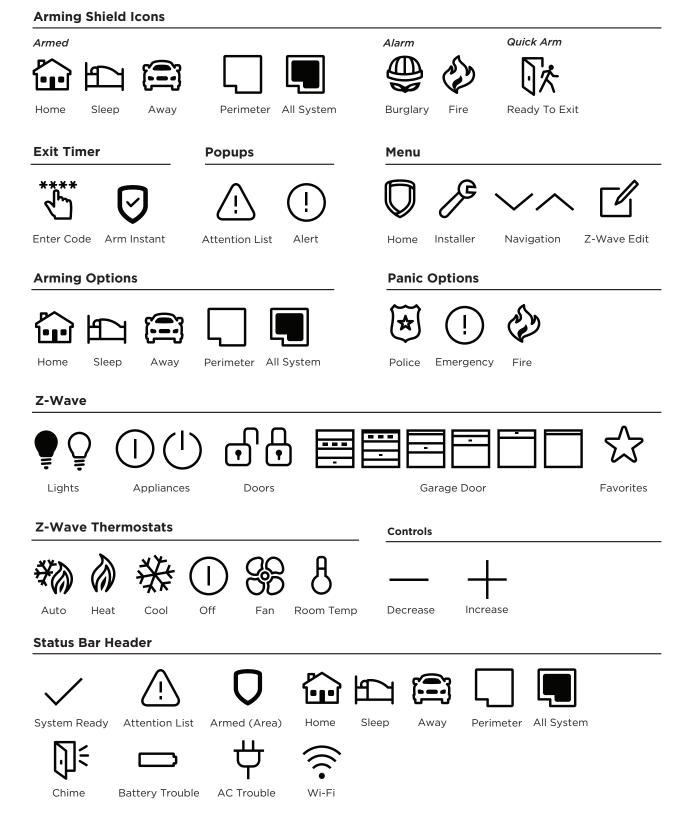

PDATE | FEBRUARY 2020

### Version 204 Update

Version 204 (2/3/20) firmware is now available for download at <u>DMP.com/Dealer\_Direct</u>.

Effective February 17th, 2020, all 7800, 7801 (XTLtouch), and 9800 Graphic Touchscreen Keypads will be manufactured with firmware Version 204. Updated units will begin shipping after current inventory is depleted.

### Feature

#### **Updated Graphics**

Version 204 includes updated keypad graphics and screen layouts. This includes improvements to the look and feel of the Z-Wave user interface that make controlling lights, appliances, locks, garage doors, and thermostats more intuitive than ever.



Arming a Home/Sleep/Away System

System Armed Home



Adjusting Z-Wave Lights

Adjusting a Z-Wave Thermostat

#### **Graphic Touchscreen Keypad Icons**



#### **Obtaining the New Firmware**

Firmware updates are available for download, free of charge, at <u>DMP.com/Dealer\_Direct</u>. For update instructions, refer to the appropriate product installation and programming guides at <u>DMP.com/guides</u>.

If you have any questions or concerns about implementing this firmware update, contact DMP Technical Support at 1.888.436.7832 or techsupport@dmp.com.