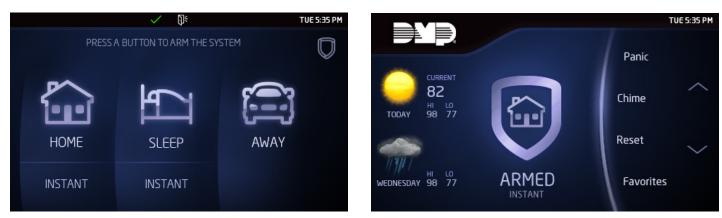

#### **Updated Graphics**

Version 204 includes updated keypad graphics and screen layouts. This includes improvements to the look and feel of the Z-Wave user interface that make controlling lights, appliances, locks, garage doors, and thermostats more intuitive than ever.

Arming a Home/Sleep/Away System

System Armed Home

Adjusting Z-Wave Lights

Adjusting a Z-Wave Thermostat