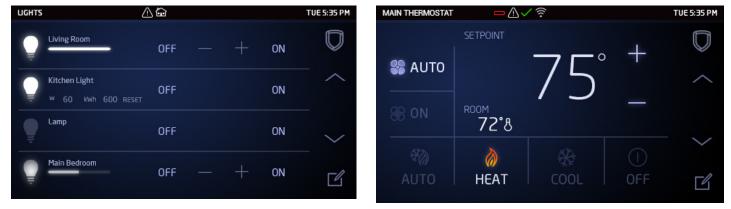

#### **Updated Graphics**

Version 204 includes updated keypad graphics and screen layouts. This includes improvements to the look and feel of the Z-Wave user interface that make controlling lights, appliances, locks, garage doors, and thermostats more intuitive than ever.

Arming a Home/Sleep/Away System

System Armed Home

Adjusting Z-Wave Lights

Adjusting a Z-Wave Thermostat