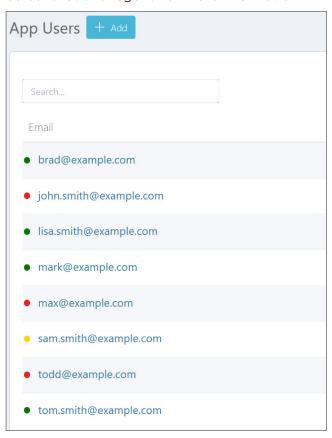

#### **Activity Indicator**

Dealer Admin now includes color-coded icons that indicate how often customers use the Virtual Keypad™ app. Access app user information by logging in to Dealer Admin, selecting a customer's name, and scrolling down to **App Users** near the bottom of the page. Refer to the following screenshot and legend for more information:

|        | Indicator Legend                                |
|--------|-------------------------------------------------|
| Green  | The customer used the app in the past 30 days   |
| Yellow | The customer used the app more than 30 days ago |
| Red    | The customer has never used the app             |