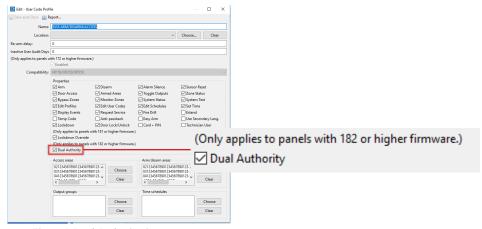

#### **Dual Authority Support**

Entré 8.1 (8/31/18) supports the Dual Authority feature included in XR Version 182. Users can edit the Dual Authority option in the **User Code Profile** menu. See Figure 1.

Figure 1: Dual Authority Support