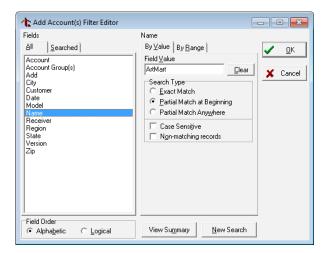

- 0 X

Figure 3: Adding Accounts to a Group

Figure 4: Removing Accounts from a Group

To display and filter a list of all the panels programmed in Remote Link, select **Edit**. The **Add Account(s) Filter Editor** window displays. From here, you can search for accounts to add, change, or delete. Select the **OK** button when finished and the **Batch Account Group Maintenance** window displays, indicating the account information is being updated. See Figures 5 and 6.

Figure 5: Filter and Add Existing Accounts to a Group

Figure 6: Loading Updated Data