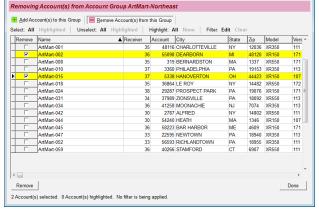

Figure 2: Account Groups

From here, select either Add Account(s) to this Group or Remove Account(s) from this Group, and then select the box(s) next to the names to perform the chosen action. See Figures 3 and 4.

- 0 X

Figure 3: Adding Accounts to a Group

Figure 4: Removing Accounts from a Group

To display and filter a list of all the panels programmed in Remote Link, select **Edit**. The **Add Account(s) Filter Editor** window displays. From here, you can search for accounts to add, change, or delete. Select the **OK** button when finished and the **Batch Account Group Maintenance** window displays, indicating the account information is being updated. See Figures 5 and 6.