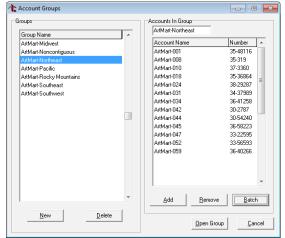

To use this feature, select **File** in the top menu and select **Account Group Information**. Select a **Group Name** in the **Account Groups** window and the accounts in that group display. Select the **Batch** button. See Figure 2.

Figure 2: Account Groups

From here, select either Add Account(s) to this Group or Remove Account(s) from this Group, and then select the box(s) next to the names to perform the chosen action. See Figures 3 and 4.