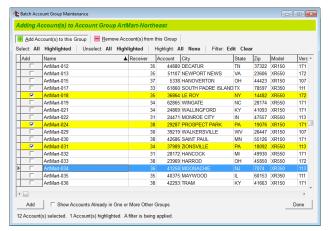

Figure 2: Account Groups

From here, select either Add Account(s) to this Group or Remove Account(s) from this Group, and then select the box(s) next to the names to perform the chosen action. See Figures 3 and 4.

- 0 X

Figure 3: Adding Accounts to a Group

Figure 4: Removing Accounts from a Group

To display and filter a list of all the panels programmed in Remote Link, select **Edit**. The **Add Account(s) Filter Editor** window displays. From here, you can search for accounts to add, change, or delete. Select the **OK** button when finished and the **Batch Account Group Maintenance** window displays, indicating the account information is being updated. See Figures 5 and 6.