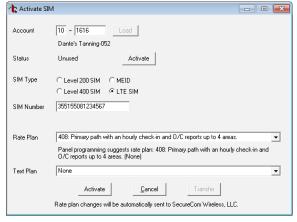

### **LTE Support**

You can now use Remote Link to activate LTE SIM cards. In Remote Link panel communication programming, select **Cellular Network** as the **Communication Type** and select the **Activate** button. Enter the necessary account information and select **LTE SIM** as the **SIM Type** to activate an LTE SIM card. See Figure 1.

Figure 1: Activate LTE SIM