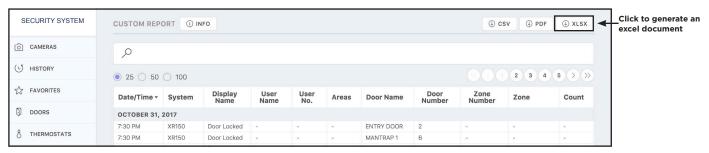

### **Reports**

With this update, users have the option to generate an excel document containing their system report information. Click **Reports** in the navigation menu, then click **XLSX**. See Figure 2.

Figure 2: Generate an Excel Document