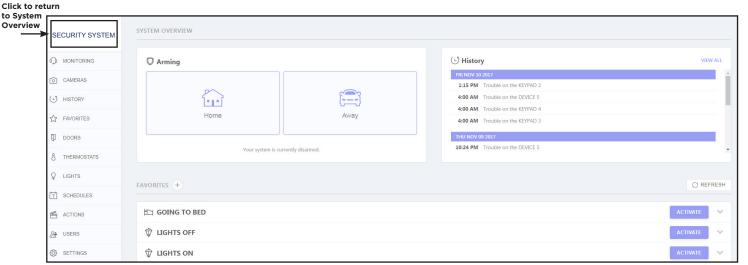

## **System Overview**

With this update, users will be welcomed by their System Overview page after logging into the Virtual Keypad Browser. It features their main system components like Arming, History, Favorites, Doors, Thermostats, and Lights. System Overview is always accessible by clicking the system name at the top of the navigation menu. See Figure 1.

# **Navigation Bar**

Users can now find the browser's navigation bar on the left side of the screen. See Figure 1.

Figure 1: System Overview and Navigation Bar