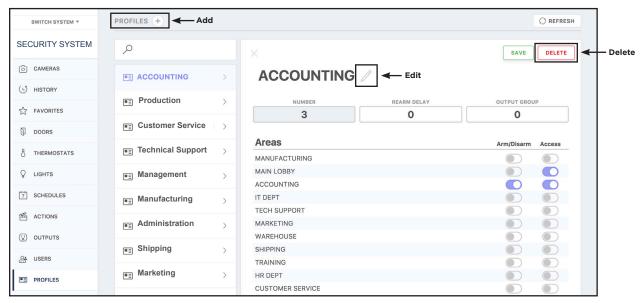

# Profile Management (XR150/XR550 Systems Only)

Profile management is a new addition to the Virtual Keypad Browser. The user can now manage their user's profiles in one place. Users can add, edit, and delete profiles. See Figure 3.

**Figure 3: Profile Management** 