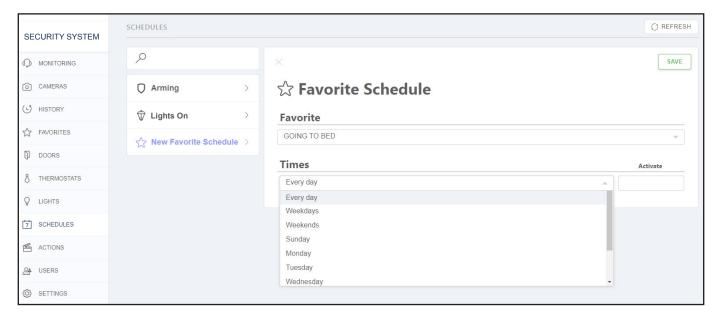

#### **Schedules**

It is now easier to add times to a schedule. To create a new schedule:

- 1. Click **Schedules** in the navigation menu.
- 2. Click the plus icon next to **Schedules**.
- 3. Select a schedule type from the drop down menu.
- 4. Click the drop down menu under **Times**. The user has the option to select **Every day**, **Weekdays**, **Weekends**, or an individual day of the week. Click the plus icon next to **Times** to add additional schedule times within the week.
- 5. Click inside the box under **Activate** and select a specific type of schedule: **Time**, **Sunrise**, or **Sunset**.
- 6. Click **Save** at the top right corner of the screen.

Figure 4: Schedule Times