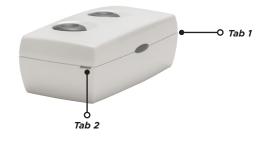

## **Updated Case Design**

The 1142 case now features a streamlined and more durable plastic design. To open the case, insert a 3/16" slotted tip screwdriver in Tab 1 and twist it clockwise. Insert the screwdriver in Tab 2 and twist it counterclockwise. See Figure 1.