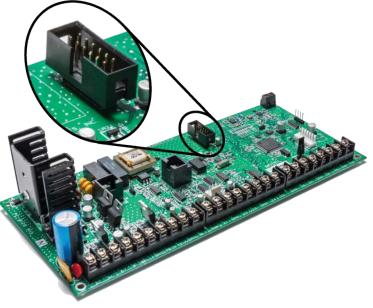

## **Cell Pin Header Shroud**

XT30/XT50 Series panels now have a built-on plastic shroud around the cell pin header. This plastic shroud prevents the pins from vertically misaligning when a cellular communicator is installed. Misaligning pins can cause damage to both the panel and the cellular communicator.

Figure 1: XT Series Panel with a Cell Pin Header Shroud