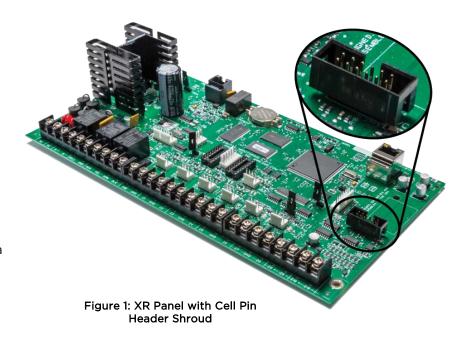

#### **Cell Pin Header Shroud**

XR150/XR550 Series panels now have a built-on plastic shroud around the cell pin header. This plastic shroud prevents the pins from horizontally misaligning when a cellular communicator is installed. Misaligning cell pins can cause damage to both the panel and to the cellular communicator.