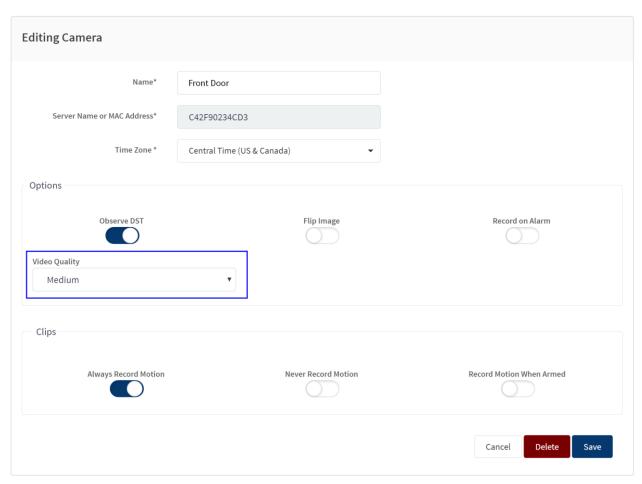

### **Video Quality Settings**

The Dealer Admin Site offers new options for adjusting video quality when using a SecureCom Wireless camera or NVR. This allows dealers to reduce video quality in situations that require cameras to use less bandwidth. To use these settings, navigate to the Dealer Admin Site and add or edit a camera. Select Low, Medium, or High from the drop-down menu. See Figure 1.

Figure 1: Video Quality Settings

Refer to the chart below for setting specifications:

| Video Quality Setting | Resolution | Maximum Bitrate |
|-----------------------|------------|-----------------|
| Low                   | 640 x 480  | 256 kbps        |
| Medium                | 640 x 480  | 512 kbps        |
| High                  | 704 x 480  | 1024 kbps       |