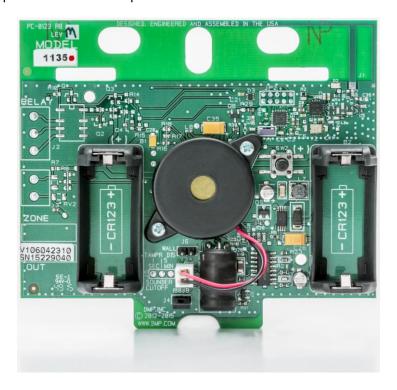

## **Updated Hardware**

Level M hardware now includes a 100/110 Decibel Jumper to set the decibel output of the siren. The siren is shipped at the 110 dB output level with the jumper placed on one pin for storage. If the 100 dB setting is required, place the jumper over both header pins. Level M hardware also includes a built in PCB antenna.