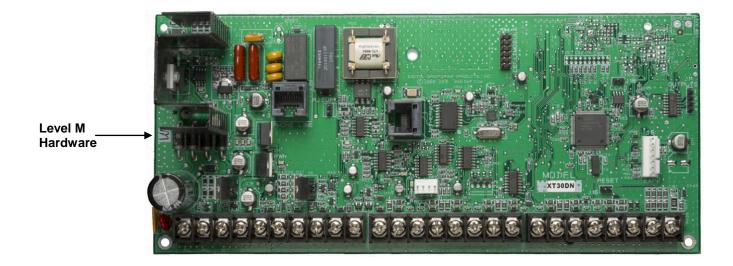

## **Remote Update**

The XT30 now has expanded memory to support remote firmware update. This new version can be identified by the Level M marking on the left side of the PCB.

XT30 Level M hardware will ship with Version 123 software to complement the operation of the enhanced hardware. Remote Link Version 1.75 (7/8/15) is required to support the remote firmware update. See Remote Link Feature Update TU-0798 for more information.

XT30 PCB hardware prior to Level M cannot be updated to this new level.