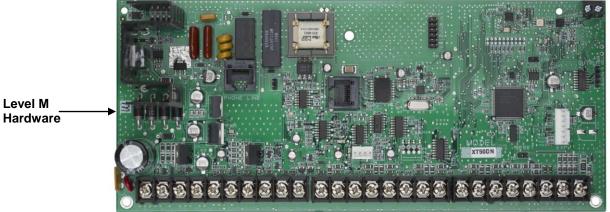

## **Hardware Update**

XT50 Series panels are now being manufactured with updated Level M hardware. The updated hardware will begin shipping as current stock is depleted which is estimated to occur during July 2015 depending on sales volume of specific models.

## **Remote Update**

The XT50 now has expanded memory to support remote firmware update. This new version can be identified by the Level M marking on the left side of the PCB.

XT50 Level M hardware will ship with Version 123 software to complement the operation of the enhanced hardware. Remote Link Version 1.75 (7/8/15) is required to support the remote firmware update. See Remote Link Feature Update TU-0798 for more information.

XT50 PCB hardware prior to Level M cannot be updated to this new level.