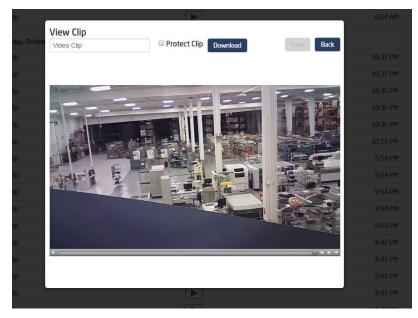

#### **Download Clips**

Users can now download and name recorded video clips to their computer while viewing a clip. Click the Video Clip text box to name the video clip. Click the Download button to download the video clip to the browser's default location for downloads.