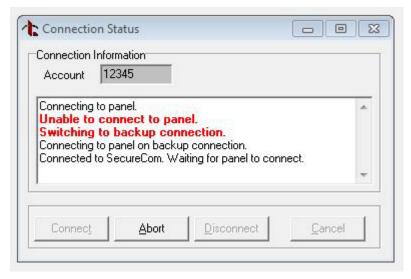

Remote Link or System Link will try two times using the primary information before attempting to connect to the panel using the Backup Connection Information. "Switching to backup connection." displays bold and red when the primary connection has failed. Remote Link or System Link will try two times using the backup information before aborting connection.