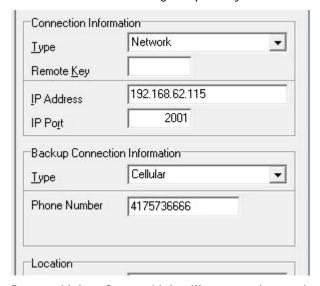

#### **Backup Connection Information**

A new section in Panel Information is available for Backup Connection Information when Remote Link or System Link fails to connect using the primary connection information.

Remote Link or System Link will try two times using the primary information before attempting to connect to the panel using the Backup Connection Information. "Switching to backup connection." displays bold and red when the primary connection has failed. Remote Link or System Link will try two times using the backup information before aborting connection.