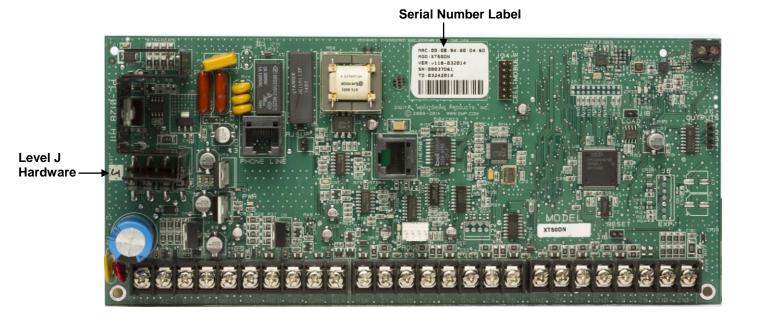

## **On-board 1100 Series Wireless**

The XT50 on-board 1100 Series Wireless Receiver has been enhanced to offer improved range that matches or exceeds the 1100D Wireless Receiver. This new version can be identified by the Level J marking on the left side of the PCB. In addition, the location of the serial number label has moved to the middle of the PCB.

XT50 Level J hardware will ship with Version 117 (5/20/14) software to compliment the operation of the enhanced hardware.

PCB hardware prior to Level J cannot be updated to this new level.