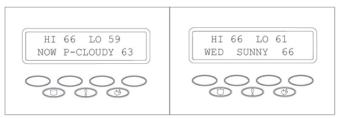

#### **Network Panels**

Today Tomorrow

For network enabled panels, weather information is updated every hour and the keypad displays the following:

- Today's forecasted high and low temperatures
- The current weather condition and temperature
- Tomorrow's forecasted high and low temperatures
- Tomorrow's forecasted weather condition