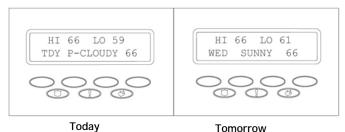

Panels with a cellular connection update four times daily and display TDY in place of NOW followed by today's forecasted weather condition instead of the current condition.

The enhanced weather information will automatically begin to operate as updates to DMP web services are implemented at the end of October.

#### **Network Panels**

Today Tomorrow