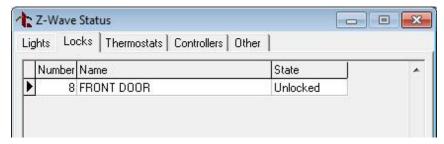

#### **Z-Wave Status**

The Z-Wave Devices Button in Panel > System Status has been renamed to Z-Wave Status. Each device type tab displays a list of the devices of that type which have been added to the panel. The current state of each device, such as locked or unlocked, is displayed along with the device name.