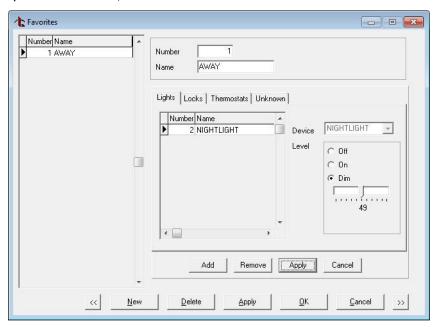

## **Z-Wave Favorites**

A Favorites menu has been added to panel programming options just after Z-Wave Setup. This window allows the operator to create, edit and remove Z-Wave Favorites. 20 Z-Wave Favorites can be programmed for each panel.