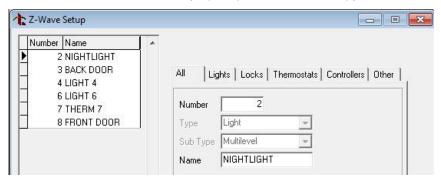

## **Z-Wave Setup**

A Z-Wave Setup menu has been added to panel programming options just after Device Setup. The window displays a list of Z-Wave devices programmed in the panel and allows editing of device names. Selecting a device type tab filters the list of devices to display only devices of that type.