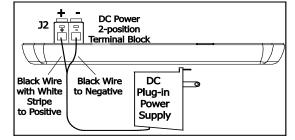

**Note**: Power supply operation is not enabled if the jumper is on the J1 pins next to BAT.

- 3. Wire the power supply to the J2 terminal block. Connect the Black wire with the White stripe to the positive terminal and the Black wire to the negative terminal. See Figure 4.
- 4. Snap the cover back into place.
- 5. Plug the Model 376 power supply into a 110 Volt AC outlet.