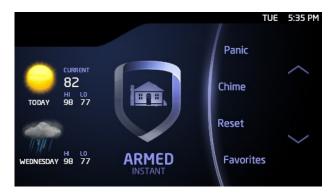

### **Instant Arming**

When users Instant Arm a Home/Away or All/Perimeter system, all Graphic Touchscreen Keypads on the system will now display "Armed Instant" underneath the shield. See Figure 1 below.

Figure 1: Instant Arming

Figure 2: Carousel Shortcut for Bypass