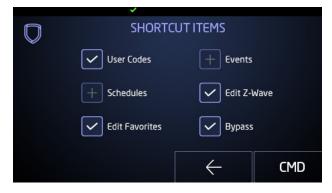

#### **Carousel Shortcut for Bypass**

There is now a shortcut to the "Bypass Zones" menu available in the carousel. This allows users to quickly bypass and/or reset zones. The shortcut can be added or removed from the Installer Menu.

To enable this feature:

- 1. Select **Options** from the carousel.
- 2. Select the Wrench Icon.
- 3. Type in **3577 (INST)** to enter the Installer Options Menu.
- 4. Select KPD OPT (Keypad Options).
- 5. Navigate using **CMD** to the **SHORTCUT ITEMS**.
- 6. Select the **Checkmark** to turn Carousel Bypass on or off.
- 7. Navigate using **CMD** to STOP to exit the Installer Options Menu.

Figure 1: Instant Arming

Figure 2: Carousel Shortcut for Bypass