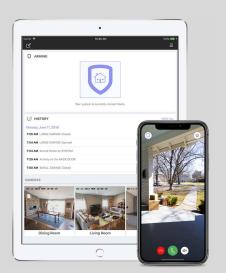

## Virtual Keypad App Doorbell Support

The Virtual Keypad app ensures that you'll be able to check in on your home whenever you'd like. Any time motion is detected or the doorbell is pressed, you'll receive a notification and be able to monitor who's approaching with 1080P precise clarity, 170-degree vertical field of view and Pinch-to-Zoom technology for a closer look.

## Never Miss Activity at Your Door

No matter where you're at, you can see who's at your door before opening it. Simply check your notifications and talk with visitors using two-way voice communication. This lets you protect yourself and your family from inside while also keeping an eye on delivered packages and other belongings at your front steps while you're away.