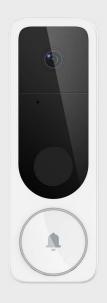

# video Doorbell

The Video Doorbell allows users to view and speak to visitors from anywhere.

Black

Brown

#### **Multiple Housing Color Options**

The Video Doorbell comes with four interchangeable faceplate options that are easy to install. Color options include black, white, brown and gold.