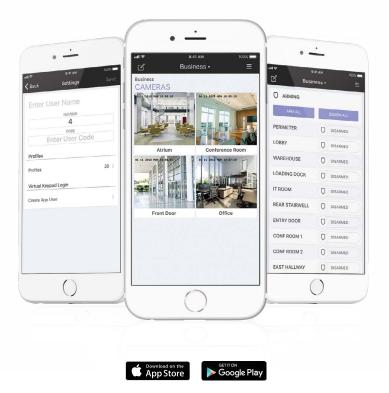

## **Remote System Control**

The XTLplus Wireless Security System enables some amazingly convenient features. You can control the system from wherever you are with your cell phone, tablet, or computer.

- Turn the system on or off and receive alerts any time there's a change in the system's status.
- Virtual Keypad™ app allows total remote control of the system.
- Add and delete users to help manage employees.

## **Video Service**

Keep an eye on things, no matter where you are.

- Add cameras, interior and exterior.
- View live video on your smartphone or tablet.
- Receive video clips when motion is detected.
- Schedule a recording.