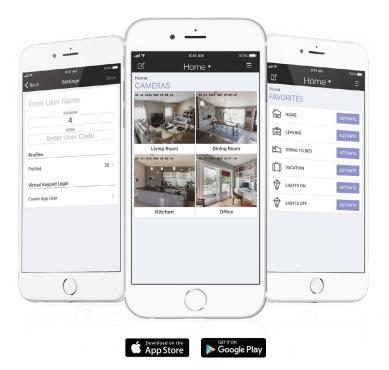

## **Remote System Control**

The XTLplus wireless security system enables some amazingly convenient features. You can control the system from wherever you are with your cell phone, tablet or computer.

- Turn the system on or off and receive alerts any time there's a change in the system's status.
- Virtual Keypad™ app allows total remote control of the system.

Control much more than just the security system by adding Z-Wave devices and turn a smartphone or tablet into the ultimate remote control.

- Turn lights on and off.
- Control thermostats to reduce energy use.
- Lock and unlock doors manually or automatically.
- Use geofencing to get arming reminders.

## **Video Service**

Keep an eye on things, no matter where you are.

- Add cameras, interior and exterior.
- View live video on your smartphone or tablet.
- Receive video clips when motion is detected.
- Schedule a recording.