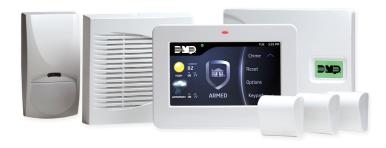

## FAST, SIMPLE, SECURE

You can depend on the XTLplus™ wireless security system to provide professional security that will keep your family and your home safe. Because it's a wireless system, there are no holes in walls, so installation is fast and clean. The system comes custom configured with everything you need today, which you can easily build onto in the future.

Don't settle for just any security system. The XTLplus is fast, simple and secure. Call us today to find out more about the XTLplus.