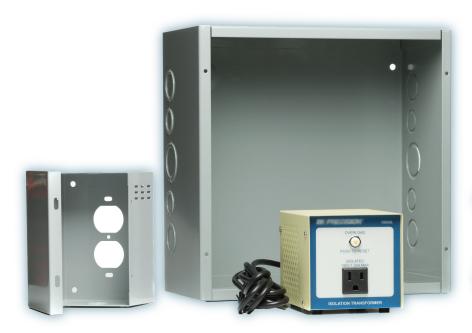

Kit contains ISO Transformer, metal junction box, small transformer enclosure, and fittings. The 1604A (single output) isolation transformer provides the necessary safety factor for servicing AC powered equipment.

## Features:

- Leakage: less than 0.1 mA
- Output Voltage: 117 to 124 V nominal (120 V input)
- Output Current: 1.25 A continuous
- Tempest compliant for high security cellular communications

## KIT-GOV-ISLT SINGLE OUTPUT ISOLATION TRANSFORMER

## **1604A TRANSFORMER SPECIFICATIONS**

Isolation Leakage less than 0.1 mA
Output Voltage 117-124 V nominal (120 V input)

Output Current 1.25 A continuous

(2 A intermittent)

Power Requirements 120 VAC, 60 Hz, 175 W Operating Temperature 32 to 104  $^{\circ}$ F (0 to +40  $^{\circ}$ C)

Dimensions 4" x 4" x 5.5" (100 x 100 x 140 mm)

Weight 6 lbs (2.7 kg)