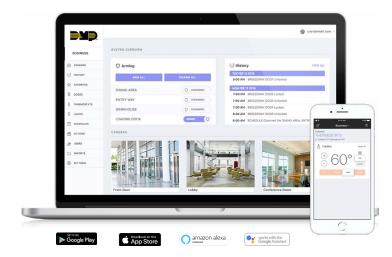

## **REMOTE SYSTEM CONTROL**

DMP's Virtual Keypad<sup>™</sup> app allows total remote control of your small business system from wherever you are with your cell phone, tablet, or computer.

- Turn the system on or off and receive alerts any time there's a change in the system's status.
- Add and delete users to help manage users.

Control much more than just the security system by adding Z-Wave<sup>®</sup> devices, and turn your smartphone or tablet into the ultimate remote control.

- Turn lights on and off.
- Control thermostats to reduce energy use.
- Lock and unlock doors manually or automatically.
- Use geofencing to get arming reminders.