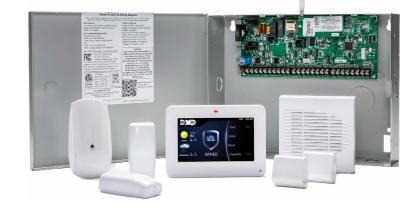

# Your Small Business Intrusion System Solution

You can depend on the XT Series<sup>™</sup> hybrid security system to provide professional security that will keep your employees and your business safe. Because it's a wireless or wired system, it's the best of both worlds. The system comes custom configured with everything you need today, ready to build onto in the future.

# **RELY ON NETWORK, WI-FI, OR CELLULAR COMMUNICATOR**

1

For the strongest protection, rely on a security service to constantly monitor your system and dispatch emergency responders.

Don't settle for just any security system. The XT Series is your small business intrusion system solution that's fast, simple, and secure. Call us today to learn more.