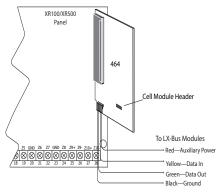

## INSTALLING THE 464

**Caution**: Touch grounded metal to discharge static before handling the panel.

- 1. Remove all power from the panel.
- 2. Connect the cell modem to the 464 interface card.
- Connect the 464 interface card to the panel.
  Align the 464 50-pin connector with the panel Interface Connector and press the card onto the connector while applying even pressure to both sides of the board. See

Figure 2: 464 Cellular Interface Card

- to both sides of the board. See Figure 2.
- 4. Reconnect all power.

## LX-BUS EXPANSION CAPABILITY

The 464 also provides a 4-wire LX-Bus<sup>™</sup> for the addition of any combination of 100 protection zones and 100 relay outputs. Insert the harness connector into the 4-pin LX-Bus header on the bottom of the 464 Interface Card.