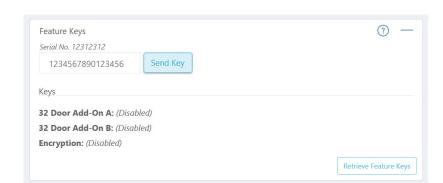

### **Feature Key Support**

Dealer Admin now allows you to retrieve, view, and activate feature keys for XR550 Series panels in **Full Programming**. After a key is sent to the panel, upgraded features can be programmed in Dealer Admin.

While all feature keys can be activated through Dealer Admin, the following can also be programmed:

| FEATURE KEY                                | DESCRIPTION                                                                   |
|--------------------------------------------|-------------------------------------------------------------------------------|
| <b>32 Door Add-On A</b> (64 total doors)   | Add 32 more doors to the panel, increasing the maximum number of doors to 64. |
| <b>32 Door Add-On B</b> (96 total doors)   | Add 32 more doors to the panel, increasing the maximum number of doors to 96. |
| Encryption<br>(128-bit AES or 256-bit AES) | Enable encryption on XR550 Series panels with Network capability.             |

### Activate a Feature Key

To activate a feature key, complete the following steps.

- 1. Log in to <u>Dealer Admin</u>.
- 2. Find the customer and select their system's name.
- 3. Go to Full Programming > Feature Keys.
- To retrieve existing feature key programming, select **Retrieve Feature Keys**.
- 5. To get your feature key, call Customer Service at 866-266-2826 and give them the panel serial number from **Serial No**.
- 6. Enter the key in the text box, then press **Send Key**.